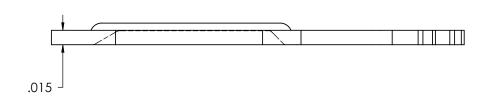

FAX: (+86) 22-5988-6525

| COSMO TERMINAL NO.                                                                                                                                                                                                          | DESCRIPTION               |                                        |       |     |                           |
|-----------------------------------------------------------------------------------------------------------------------------------------------------------------------------------------------------------------------------|---------------------------|----------------------------------------|-------|-----|---------------------------|
| 137                                                                                                                                                                                                                         | STAMPED PC BOARD TERMINAL |                                        |       |     |                           |
| MATERIAL                                                                                                                                                                                                                    |                           | UNITS                                  | SCALE | REV | SHEET                     |
| SEE NOTES                                                                                                                                                                                                                   |                           | INCH                                   | 10:1  | Е   | 1 OF 1                    |
| PROPRIETARY AND CONFIDENTIAL THE INFORMATION CONTAINED IN THIS DRAWING IS THE SOLE PROPERTY OF COSMO CORPORATION. ANY REPRODUCTION IN PART OR AS A WHOLE WITHOUT THE WRITTEN PERMISSION OF COSMO CORPORATION IS PROHIBITED. |                           | WITHOUT NOTICE. DIMENSIONS MAY VARY IF |       |     | Third Angle<br>Projection |