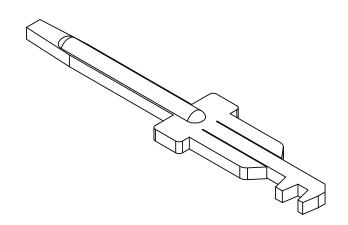

FAX: (+86) 22-5988-6525

| COSMO TERMINAL NO.                                                                                                                                                                                                          | DESCRIPTION               |                                        |       |     |                           |
|-----------------------------------------------------------------------------------------------------------------------------------------------------------------------------------------------------------------------------|---------------------------|----------------------------------------|-------|-----|---------------------------|
| 137                                                                                                                                                                                                                         | STAMPED PC BOARD TERMINAL |                                        |       |     |                           |
| MATERIAL                                                                                                                                                                                                                    |                           | UNITS                                  | SCALE | REV | SHEET                     |
| SEE NOTES                                                                                                                                                                                                                   |                           | INCH                                   | 10:1  | Е   | 1 OF 1                    |
| PROPRIETARY AND CONFIDENTIAL THE INFORMATION CONTAINED IN THIS DRAWING IS THE SOLE PROPERTY OF COSMO CORPORATION. ANY REPRODUCTION IN PART OR AS A WHOLE WITHOUT THE WRITTEN PERMISSION OF COSMO CORPORATION IS PROHIBITED. |                           | WITHOUT NOTICE. DIMENSIONS MAY VARY IF |       |     | Third Angle<br>Projection |