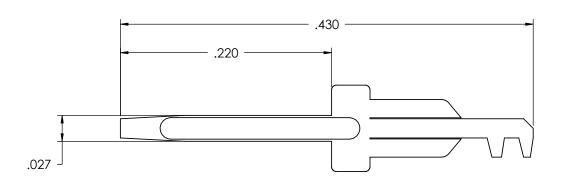

FAX: (+86) 22-5988-6525

| COSMO TERMINAL NO.                                                                                                                                                                                                          | DESCRIPTION               |                                        |       |     |                           |
|-----------------------------------------------------------------------------------------------------------------------------------------------------------------------------------------------------------------------------|---------------------------|----------------------------------------|-------|-----|---------------------------|
| 137                                                                                                                                                                                                                         | STAMPED PC BOARD TERMINAL |                                        |       |     |                           |
| MATERIAL                                                                                                                                                                                                                    |                           | UNITS                                  | SCALE | REV | SHEET                     |
| SEE NOTES                                                                                                                                                                                                                   |                           | INCH                                   | 10:1  | Е   | 1 OF 1                    |
| PROPRIETARY AND CONFIDENTIAL THE INFORMATION CONTAINED IN THIS DRAWING IS THE SOLE PROPERTY OF COSMO CORPORATION. ANY REPRODUCTION IN PART OR AS A WHOLE WITHOUT THE WRITTEN PERMISSION OF COSMO CORPORATION IS PROHIBITED. |                           | WITHOUT NOTICE. DIMENSIONS MAY VARY IF |       |     | Third Angle<br>Projection |